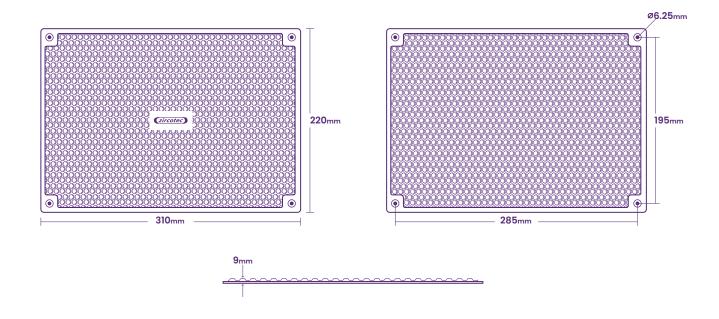

#### SPECIFICATIONS

| LENGTH | WIDTH | DEPTH | THICKNESS | RADIUS | FIXING                      |           |                 |          |                   |
|--------|-------|-------|-----------|--------|-----------------------------|-----------|-----------------|----------|-------------------|
|        |       |       |           |        | TYPE                        | PITCH     | TAG OR HOLE     | INCLUDED | SUITABLE PIPE DIA |
| 310mm  | 220mm | -     | 9mm       | -      | Corner holes<br>2x2 pattern | 285x195mm | Hole<br>ø6.25mm | -        | -                 |

All products are handmade and therefore dimensions are provided for guidance only.