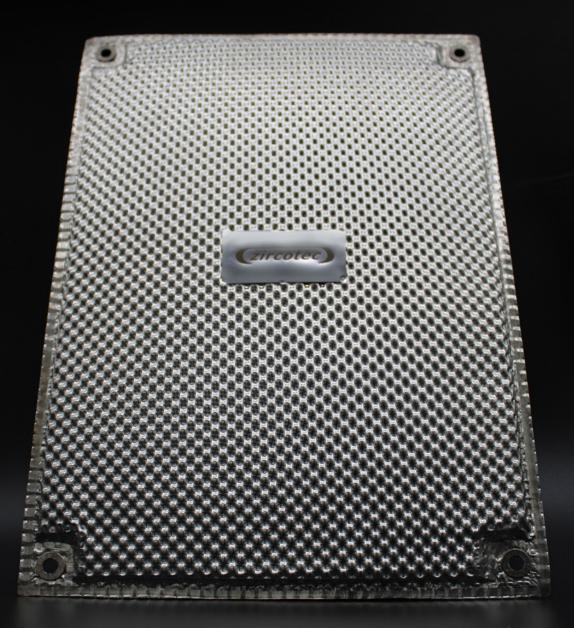

# ZircoFlex<sup>®</sup> SHIELD R Flat shield

ZircoFlex® SHIELD R is a state-of-the-art heat shielding solution designed for automotive and motorbike applications. Our products are engineered to provide superior thermal protection, reducing heat transfer and enhancing the performance and longevity of various components.

## ZircoFlex® SHIELD R Flat shield

Versatile flat shield suitable for various applications where flat geometry is preferred.

#### **KEY FEATURES**

- High Temperature Resistance: Operational up to 1000°C, ensuring robust performance under extreme conditions.
- Thermal Efficiency: Achieves up to 50% reduction in hot-to-cold face temperatures, protecting critical components from heat damage.
- Durability: Constructed with premium materials for unmatched durability and longevity.
- Versatility: Suitable for a wide range of applications, including exhaust pipes, air intakes, and flat surfaces.
- Utilising our 6mm thick insulation core.